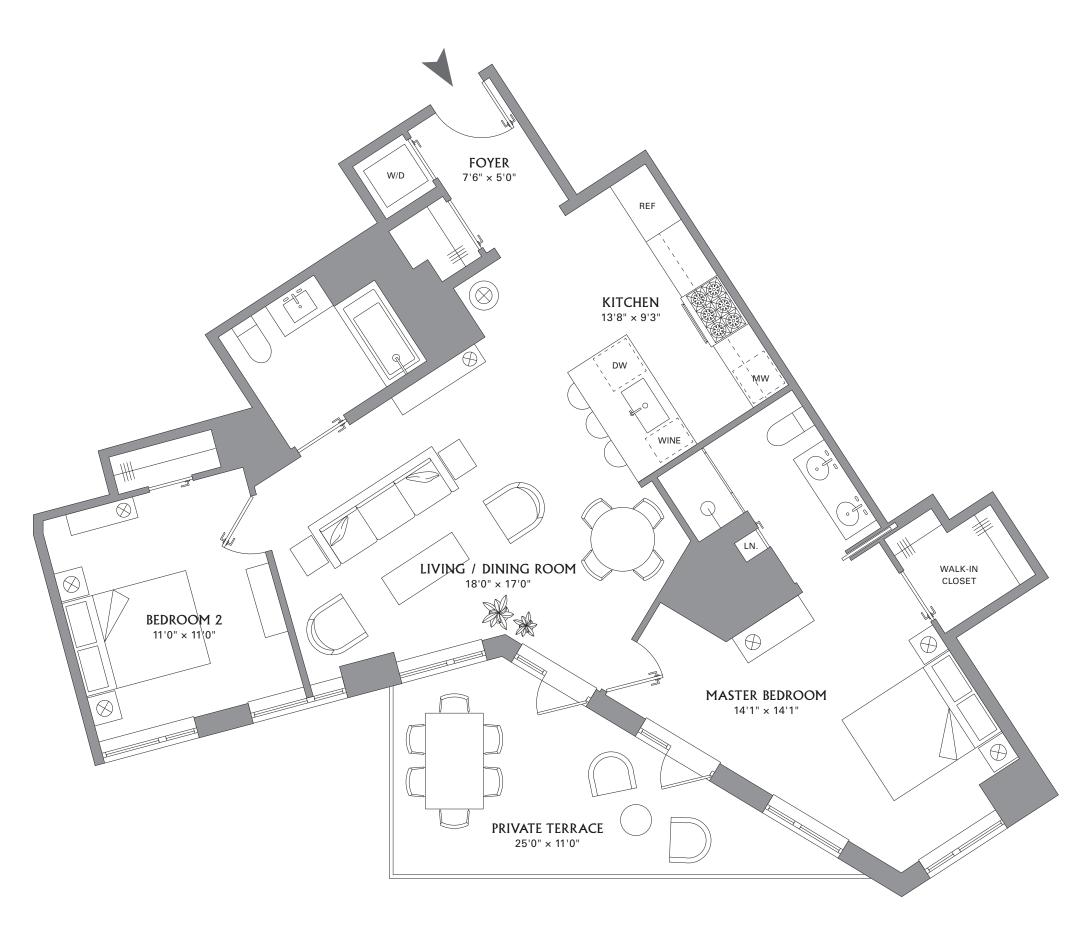

## ONE CLINTON BROOKLYN HEIGHTS

**RESIDENCE 6D** 

2 BEDROOM 2 BATH

INTERIOR 1,198 SF / 111.3 SM

EXTERIOR 212 SF / 19.7 SM

Sales Gallery 157 Remsen St, Brooklyn, New York, 11201 Phone 718 560 3090 Email info@oneclintonbk.com oneclintonbk.com

The complete offering terms are in an offering plan available from the Sponsor: Cadman Associates LLC. File No. CD18-0010. All dimensions are approximate and subject to normal construction variances and tolerances. Gross square footage exceeds the usable floor area. Sponsor reserves the right to make changes in accordance with the terms of the Offering Plan. Plans and dimensions may contain minor variations from floor to floor. Equal Housing Opportunity.